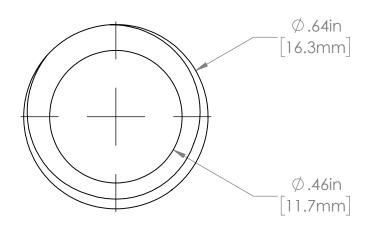

SCALE 2:1

| REVI SPECIFICATIONS     |     | TOLERANCES                                                                               |                                                                                                     | PROPRIETARY AND CONFIDENTIAL                                                                                                                                                                         |          | NAME    | DATE       | Environmental                           |       |            |
|-------------------------|-----|------------------------------------------------------------------------------------------|-----------------------------------------------------------------------------------------------------|------------------------------------------------------------------------------------------------------------------------------------------------------------------------------------------------------|----------|---------|------------|-----------------------------------------|-------|------------|
| AVAILABLE STOCK LENGTHS | 1in | CHANNEL LENGTH: CHANNEL HEIGHT & WIDTH: LEAD LENGTHS: JUMPER LENGTHS: POWER CONSUMPTION: | OR +0.3%, -0.3%<br>+6.5MM, -3.0MM<br>+1.0MM, -1.0MM<br>+102MM, -6.5MM<br>+13MM, -0.0MM<br>+5%, -20% | THE INFORMATION CONTAINED IN THIS DRAWING IS THE SOLE PROPERTY OF ENVIRONMENTAL LIGHTS. ANY REPRODUCTION IN PART OR AS A WHOLE WITHOUT THE WRITTEN PERMISSION OF ENVIRONMENTAL LIGHTS IS PROHIBITED. | DRAWN BY | L. WONG | 12/11/2023 |                                         | lomai |            |
|                         |     |                                                                                          |                                                                                                     |                                                                                                                                                                                                      | COMMENTS |         |            | EL PART NO.<br>REVI-XL-M-stem-S-38ips-B |       | REV<br>A 1 |