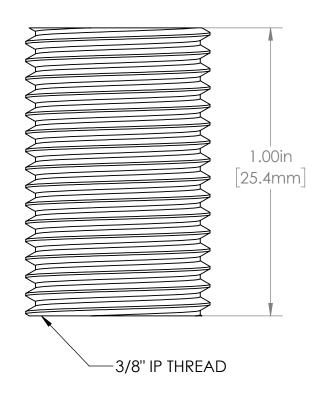

SCALE 2:1

| REVI SPECIFICATIONS     |     | TOLERANCES                                                                               |                                                                                                     | PROPRIETARY AND CONFIDENTIAL                                                                                                                                                                         |          | NAME    | DATE       | Environmental                           |       |            |
|-------------------------|-----|------------------------------------------------------------------------------------------|-----------------------------------------------------------------------------------------------------|------------------------------------------------------------------------------------------------------------------------------------------------------------------------------------------------------|----------|---------|------------|-----------------------------------------|-------|------------|
| AVAILABLE STOCK LENGTHS | 1in | CHANNEL LENGTH: CHANNEL HEIGHT & WIDTH: LEAD LENGTHS: JUMPER LENGTHS: POWER CONSUMPTION: | OR +0.3%, -0.3%<br>+6.5MM, -3.0MM<br>+1.0MM, -1.0MM<br>+102MM, -6.5MM<br>+13MM, -0.0MM<br>+5%, -20% | THE INFORMATION CONTAINED IN THIS DRAWING IS THE SOLE PROPERTY OF ENVIRONMENTAL LIGHTS. ANY REPRODUCTION IN PART OR AS A WHOLE WITHOUT THE WRITTEN PERMISSION OF ENVIRONMENTAL LIGHTS IS PROHIBITED. | DRAWN BY | L. WONG | 12/11/2023 |                                         | lomai |            |
|                         |     |                                                                                          |                                                                                                     |                                                                                                                                                                                                      | COMMENTS |         |            | EL PART NO.<br>REVI-XL-M-stem-S-38ips-B |       | REV<br>A 1 |